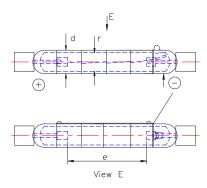

## **Dimensional Specifications (mm)**

| Arc Length (e) | Glass Body Length (g) | Overall Length (I) | Glass Outer Diameter (d) | Glass Inner Diameter (r) | Pin Distance (a) | Trigger length (x) |
|----------------|-----------------------|--------------------|--------------------------|--------------------------|------------------|--------------------|
| 25             | -                     | -                  | 8 dia                    | 6 dia                    | -                | -                  |