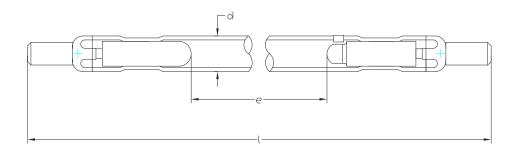

## **Dimensional Specifications (mm)**

| Arc Length (e) | Glass Body Length (g) | Overall Length (I) | Glass Diameter (d) | Radius (r) | Base length (a) | Base dia. (b) |
|----------------|-----------------------|--------------------|--------------------|------------|-----------------|---------------|
| 75mm           |                       | 170.9m             | 6mm dia.           |            |                 |               |