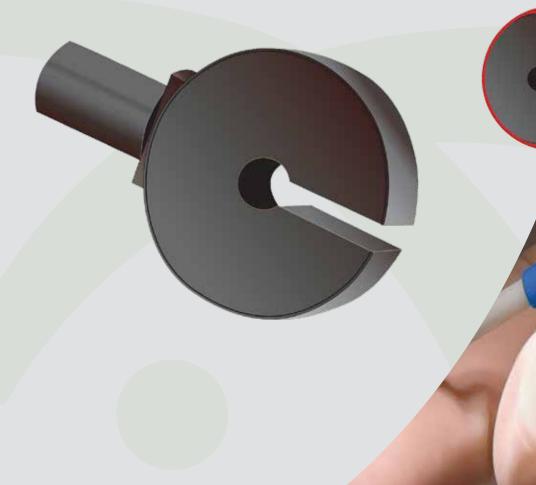

# Cure Ring Optical Accessory

### 360° of Curing Power

Cure Ring technology allows a light guide 360° of curing power. The standard ring for use with liquid light guides is available in solid or slotted versions. Cure Rings are ideal for bonding a number of medical devices such as catheters and tubes, cables or any other parts that require 360° curing.

Available in solid or slotted versions

Provides a 360-degree beam of light

**EXCELITAS** 

TECHNOLOGIES

Couples to standard OmniCure® Liquid Light Guides and High Power Fiber Light Guides

#### **Applications**

This optical accessory is ideal for applications including:

- Connectorizing fibers
- Tubing or cable to connector bonding
- Catheter bonding

| SPECIFICATIONS |                                                                                                                                         |
|----------------|-----------------------------------------------------------------------------------------------------------------------------------------|
| DESCRIPTION    |                                                                                                                                         |
| Fiber          | Randomized fiber bundle split into ten nodes for the solid Cure Ring and nine nodes for the slotted version (Numerical Aperture = 0.22) |
| Uniformity     | +/- 10% across the nodes                                                                                                                |
| PART NUMBER    | PRODUCT DESCRIPTION                                                                                                                     |
| 810-00048      | Cure ring, slotted, 63.5 mm OD, 10 mm ID for 5 mm LG<br>Typical delivery time: 10 to 12 weeks                                           |
| 810-00049      | Cure ring, no-slot, 63.5 mm OD, 10 mm ID for 8 mm LG<br>Typical delivery time: 10 to 12 weeks                                           |
| 810-00050      | Cure ring, no slot, 63.5 mm OD, 15 mm ID for 5 mm LG Typical delivery time: 10 to 12 weeks                                              |