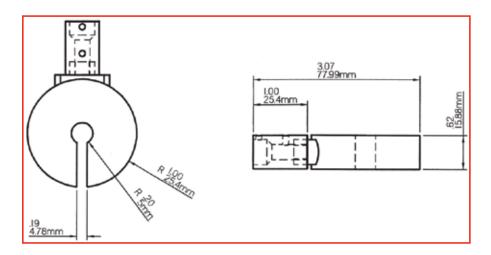

#### **CURE RING DIMENSIONS:**

All dimensions are shown in inches and millimeters. Dimensions relate to the standard OmniCure Cure Ring and are for the purpose of providing fixturing and clearance detail. Customized solutions are available upon request.