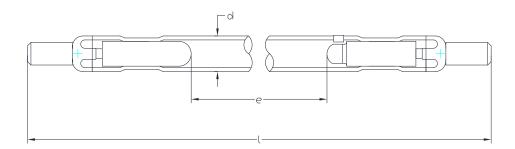

## **Dimensional Specifications (mm)**

| Arc Length (e) | Glass Body Length (g) | Overall Length (I) | Glass Diameter (d) | Radius (r) | Base length (a) | Base dia. (b) |
|----------------|-----------------------|--------------------|--------------------|------------|-----------------|---------------|
| 50mm           |                       | 145.9m             | 6mm dia.           |            |                 |               |